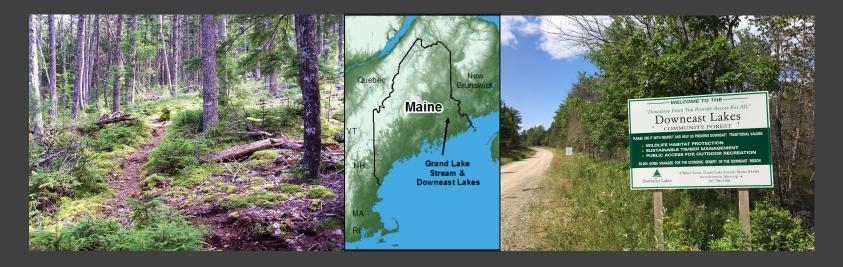

#### How is a forest carbon offset made?

• Carbon forestry in Maine, with a focus on the Farm Cove Community Forest in Grand Lake Stream, Maine