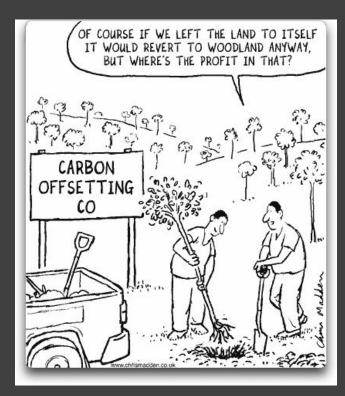

#### Forest carbon offsets

#### How is a forest carbon offset made?

• Carbon forestry in Maine, with a focus on the Farm Cove Community Forest in Grand Lake Stream, Maine