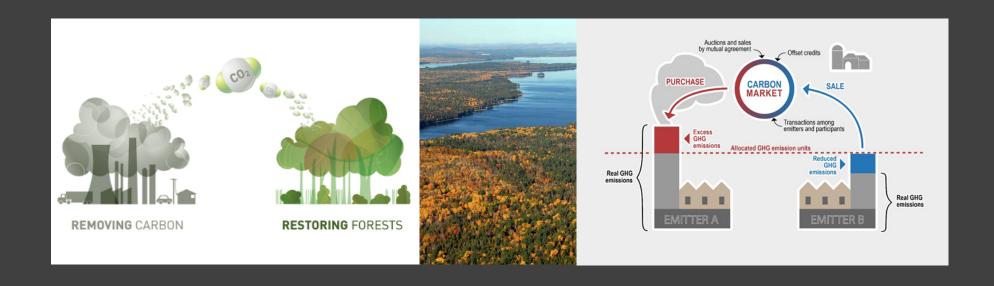

#### Forest carbon offsets

#### How is a forest carbon offset made?

• Carbon forestry in Maine, with a focus on the Farm Cove Community Forest in Grand Lake Stream, Maine